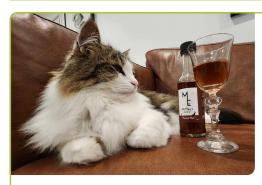

#### Muttley's Estate Pet Wine

150ml

**\$14.50** incl. GST

Assorted:
• Prosecatt

- Pawt
- Cabarknet

For the pets with the finer tastes, pup or cat, this alcoholfree Pet Wine is crafted from the finest catnip harvested under the New Zealand sun. It's a sensory masterpiece, each sip unveiling a symphony of flavours, a delicate dance of herbs and botanicals.