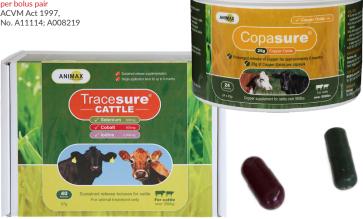

### Copasure/Tracesure 25g cattle combo

Supplement your cattle with a long-acting combo bolus programme.

ONLY \$13.91+GST per bolus pair ACVM Act 1997. No. A11114; A008219

Talk to the team about the benefits and suitability for your cattle.