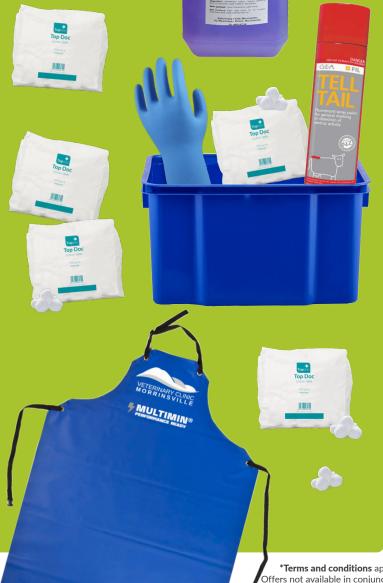

# **MONTHLY SPECIALS**

Phone: 07 889 6738 Email: office@vetcm.co.nz www.vetclinicmorrinsville.co.nz

**COMBO BUY!** 

**Dry-off shed kit JUST \$175**+GST

\$207+GST value if items purchased separately.

Get ready for dry-off with ease with our grab-and-go kit, including:

- 1x VCM apron
- 5x Top Doc cotton balls, 350 pack
- 1x Purple methylated spirits, 5L
- 1x Eagle nitrile gloves, 100 piece box
- 2x Tell Tail fluorescent spray paint
- 1x Tub/bucket

Abapure pour-on NOW \$270.40+GST Normally \$338+GST ACVM Act 1997, No. A011905